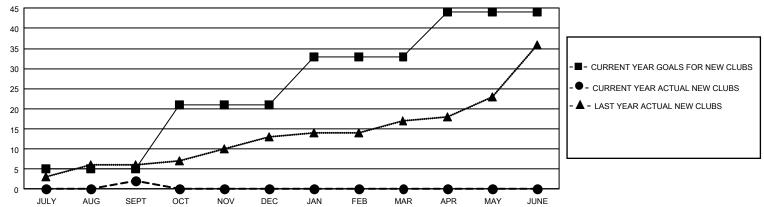

| 2         | 9             | JULY/AUG/SEPT         | 357                    | 442                     | 691                                                |
| OCT/NOV/DEC           | 48            | 0         | 0             | OCT/NOV/DEC           | 458                    | 0                       | 0                                                  |
| JAN/FEB/MAR           | 36            | 0         | 0             | JAN/FEB/MAR           | 429                    | 0                       | 0                                                  |
| APR/MAY/JUNE          | 33            | 0         | 0             | APR/MAY/JUNE          | 381                    | 0                       | 0                                                  |

## GOALS AND ACTUAL NEW CLUBS CUMULATIVE



## GOALS AND ACTUAL MEMBERS CUMULATIVE



| DROPPED CLUBS: 9           |                  | 151 CLUBS OF 1,277 ADDED 1 OR<br>MORE NEW MEMBERS | GENDER DISTRIBUTION  MALE 18,390 (66.46%)                             |                                          |  |
|----------------------------|------------------|---------------------------------------------------|-----------------------------------------------------------------------|------------------------------------------|--|
| DROPPED MEMBERS DECEASED   | 97               |                                                   | FEMALE NON BINARY PREFER NOT TO ANSWER                                | 9,280 (33.54%)<br>0 (0.00%)<br>1 (0.00%) |  |
| CLUB CANCELLED OTHER TOTAL | 21<br>573<br>691 | CLICK HERE FOR CUMULATIVE MEMBERSHIP DATA