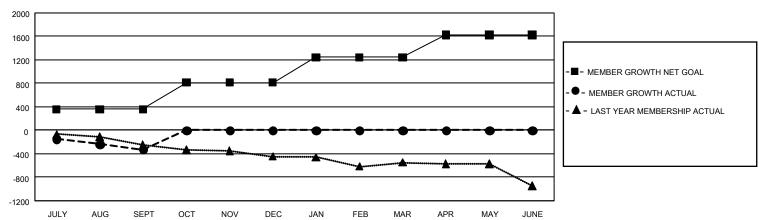

## GOALS AND ACTUAL MEMBERS CUMULATIVE

| DROPPED CLUBS: 9           |                  | 151 CLUBS OF 1,277 ADDED 1 OR<br>MORE NEW MEMBERS | GENDER DISTRIBUTION  MALE 18,390 (66.46%)                             |                                          |  |
|----------------------------|------------------|---------------------------------------------------|-----------------------------------------------------------------------|------------------------------------------|--|
| DROPPED MEMBERS DECEASED   | 97               |                                                   | FEMALE NON BINARY PREFER NOT TO ANSWER                                | 9,280 (33.54%)<br>0 (0.00%)<br>1 (0.00%) |  |
| CLUB CANCELLED OTHER TOTAL | 21<br>573<br>691 | CLICK HERE FOR CUMULATIVE MEMBERSHIP DATA         | TOTAL FAMILY UNIT MEMBERS 5,020 FAMILY MEMBERS PAYING HALF 2,570 DUES |                                          |  |